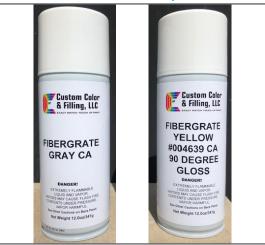

## Field Touch-Up Paint

Accidents happen...and when they do, it's nice to have a quick and easy remedy. Our Field Aerosol Touch-Up Paint allows you to quickly cover any minor scrapes or scratches that may have occurred during the installation process. While these touch-up kits do not offer the same performance as our standard UV coating, they color match both the yellow and light gray of our standard rooftop safety products (guardrail, ladders, etc.). Our Field Aerosol Touch-Up Paint is offered in 12 ounce cans.