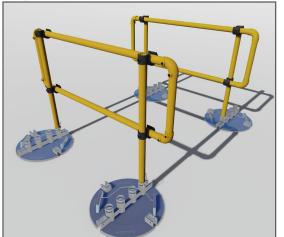

## DynaRound Slimline Access Point Kit

Looking for an easy way to bring your ladder or roof access point into compliance and protect your employees? Fibergrate's DynaRound Slimline Access Point is a simple way to accomplish this. This nonpenetrating system is easy to set up and safely guides the user 6 feet from the ladder opening or unprotected roof edge. The entire kit is just one, single part number, so it is easy to order and can be set up in minutes after it's on the roof. It is offered in Safety Yellow or Light Gray, and both color options have a secondary UV coating for daily UV exposure to help ensure a long service life.