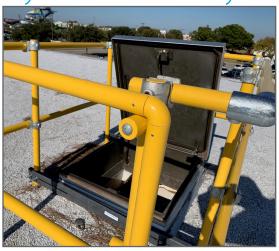

## DynaRound Safety Gate

Our OSHA compliant, self-closing DynaRound Safety Gate allows ease of movement through transition areas such as ladder openings and is the same gate that comes with our popular DynaRound Hatch Guard systems. Our gate creates a safe environment by automatically closing behind the user. The patented hinge system has no exposed springs to rust or corrode and the included hinge attachment kit can attach to round tube, square tube or flat bar, allowing for a quick installation in almost any application. The DynaRound Safety Gate comes standard in three sizes to fit 24 inch, 30 inch, and 36 inch openings as well as a "Field Cut" custom size that is easily trimmed on site to fit openings as small as 20 inches and as large as 60 inches. Ask a sales associate for openings larger than 60 inches. Like all of our rooftop safety solutions, our Safety Gate is UV coated for a long, low maintenance service life and is offered in safety yellow or light gray.